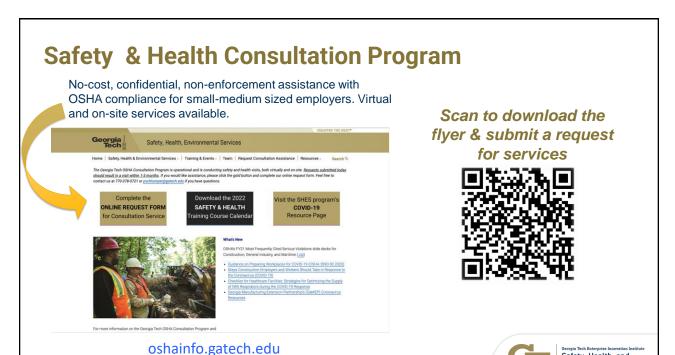

Program**



# How close is a GT Professional Certificate? Maybe closer than you think!

- 1) Request Your Transcript: <a href="https://pe.gatech.edu/transcript-request-form">https://pe.gatech.edu/transcript-request-form</a>
- 2) Review Your Progress (within last 6 years)
  - 1) <a href="https://pe.gatech.edu/certificates#occupational-safety-and-health">https://pe.gatech.edu/certificates#occupational-safety-and-health</a>
- 3) Schedule Your Next Class www.pe.gatech/safety
- 4) Success!





25

# **Professional Master's in Occupational Safety and Health** (Online)

### Program - at - a - glance:

- · 2 years
- 10 Courses (30 credit hours)
- · Online and In-person format
- Graduate Safety Practitioner (GSP) Designation
- \$1,100 per credit hour

Scan the QR code to learn more & apply







27

### Want to be in the know?

Scan the QR code below to sign up for one of our newsletters, providing valuable resources, tips, tools, and training.

### **Safety Buzz**



Quarterly newsletter for Safety Professionals

### **Manufacturing Connect**



Monthly newsletter for the Manufacturing Industry

### Food & Beverage



Quarterly newsletter for the F&B Industry



oshainfo.gatech.edu



Safety, Health, and Environmental Services

### **Additional Resources for Manufacturers**

### **Georgia Manufacturing Extension Partnership (GaMEP)**

GaMEP works with more than 1,000 manufacturers each year to implement on-site projects and training to reduce manufacturer's bottom-line costs and increase their top-line growth.

### **GAMEP.ORG**

# Southeastern Trade Adjustment Assistance Cente