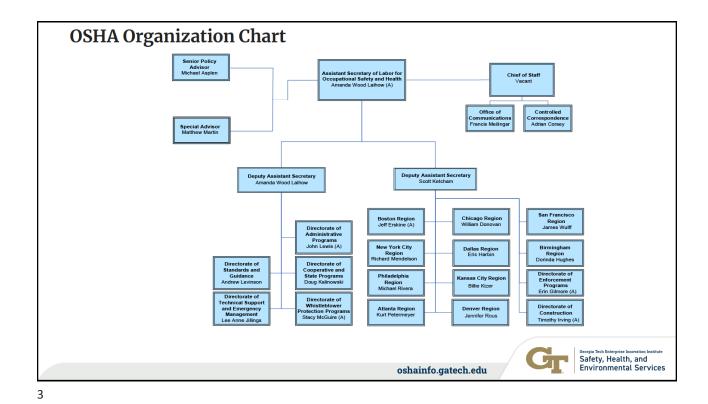

1

### **We Will Discuss**

- Changes at OSHA
- · Penalty Increases
- · National and Regional Emphasis Programs
- Frequently Cited Standards
- · Observations from Consultation





**New Penalties – Adjusted January 7, 2025** 

## **OSHA Penalties**

Below are the maximum penalty amounts, with the annual adjustment for inflation, that may be assessed after Jan. 15, 2025. (See OSHA Memo, Jan. 7, 2025).

| Serious Other-Than-Serious Posting Requirements  Failure to Abate  Willful or Repeated  \$16,550 per violation  \$16,550 per day beyond the abatement date  \$165,514 per violation | Type of Violation                           | Penalty                                    |
|-------------------------------------------------------------------------------------------------------------------------------------------------------------------------------------|---------------------------------------------|--------------------------------------------|
| Willful or Repeated \