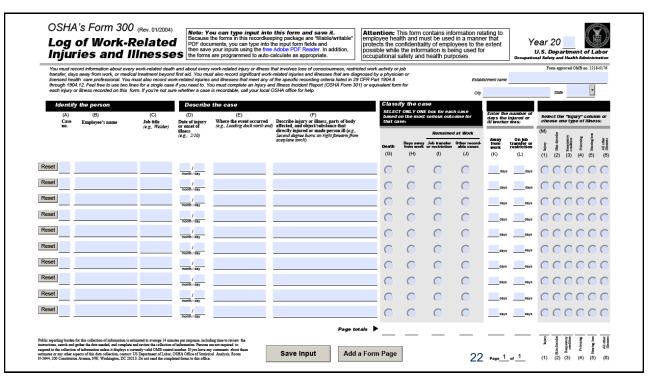

# Recordkeeping and Severe Injury and Illness Reporting

oshainfo.gatech.edu

21

### **Definitions**

- <u>In-Patient Hospitalization</u> Formal admission to the in-patient service of a hospital or clinic for care or treatment.
- <u>Amputation</u> Traumatic loss of a limb or other external body part. Amputations include a part, such as a limb or appendage, that has been severed, cut off, amputated (either completely or partially); fingertip amputations with or without bone loss; medical amputations resulting from irreparable damage; amputations of body parts that have since been reattached. Amputations do not include avulsions (tissue torn away from the body), enucleations (removal of the eyeball), deglovings (skin torn away from the underlying tissue), scalpings (removal of the scalp), severed ears, or broken or chipped teeth.

### **Question**

- What if the fatality, in-patient hospitalization, amputation, or loss of an eye does not occur during or right after the work-related incident?
- Answer: If a fatality occurs within 30 days of the work-related incident, or if an inpatient hospitalization, amputation, or loss of an eye occurs within 24 hours of the work-related incident, then you must report the event to OSHA.